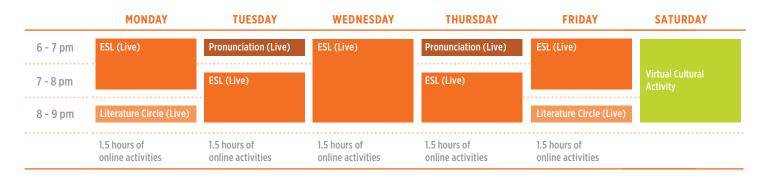

vernight ski trip |
| Afternoon | Vocabulary/Idioms | Literature Circle | Pronunciation | Literature Circle |                                               |

### **Sample Timetable (SummerII)**

|           | MONDAY            | TUESDAY           | WEDNESDAY     | THURSDAY          | FRIDAY                                          |
|-----------|-------------------|-------------------|---------------|-------------------|-------------------------------------------------|
| Morning   | ESL Class         | ESL Class         | ESL Class     |                   | Optional Activity Program: overnight Banff trip |
| Afternoon | Cultural Activity | Literature Circle | Pronunciation | Literature Circle |                                                 |

#### **Sample Timetable (Summer Online)**